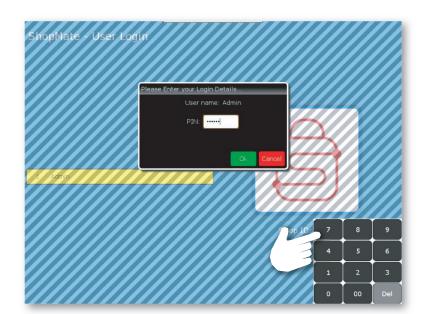

#### Step 2:

Enter the default password you received in your confirmation email.

#### Step 3:

When you're done, press **OK**. If entered correctly, you will see Pin OK - logging you in.