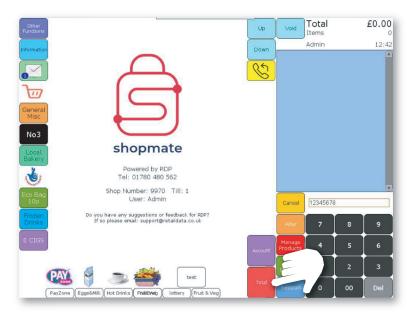

## **Cash Payments**

**Step 1:** When all items are scanned or entered, press the **TOTAL** button.

#### Step 1:

When all items are scanned or entered, press the TOTAL button.