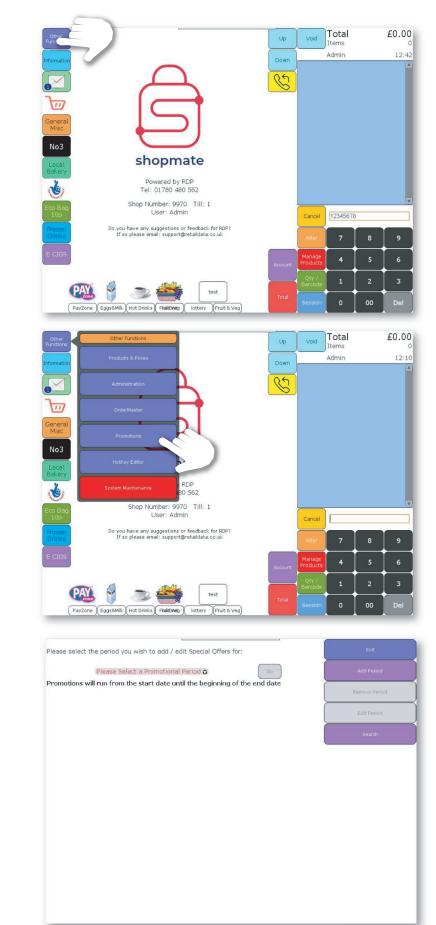

## **Promotions Interface**

#### Step 1: Press the Other Functions button

#### Step 2: In the new menu that appears, press Promotions.

## Step 3:

This will open the Promotions Interface. Here you can add, modify and remove any of your wholesaler or custom promotions.