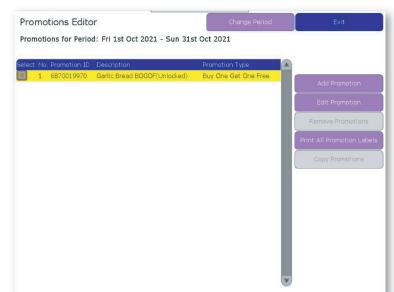

## **Deleting Promotions**

Promotions Editor

Promotions for Period: Fri 1st Oct 2021 - Sun 31st Oct 2021

#### Step 1:

Press the box to the left of the promotion you wish to delete. A small tick will appear.

# Promotions Editor Change Period Exit Promotions for Period: Fri 1st Oct 2021 - Sun 31st Oct 2021 Survey Construction Type Image: Construction Type Image: Construction Type 1 68700199770 Garlic Bread BOGOF(Unlocked) Buy One Gat One Free Add Promotion Image: Construction Edit Promotion Edit Promotion Edit Promotion Image: Construction Print All Promotion Lebels Copy Promotions Copy Promotions

#### Step 2:

Press **Remove Promotions**. This will appear greyed out and not work if you do not have any promotions selected.

#### Step 3:

ShopMate will confirm that you wish to delete the selected promotion, press **OK** to confirm deletion.