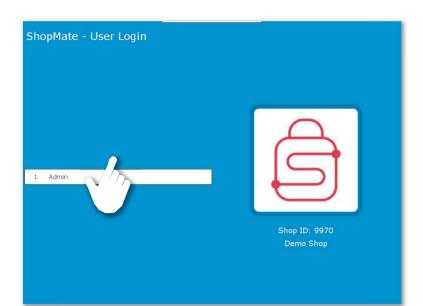

#### Step 1:

Select the desired user. This will be Admin until you have created others.