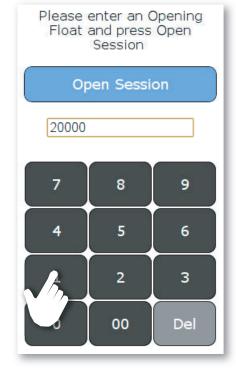

## **Setting a Session Float**

The first time you log in, or when there is no open session, you will be prompted to enter an opening float.

4

#### Step 1:

Using the keypad, enter the opening float in pence. E.g. a £100 float would be 10,000 pence.

#### Step 2:

When you're done, press **Open Session**. The till will then enter the trading screen.