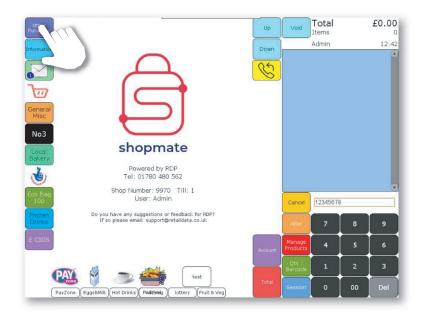

#### Step 1:

Select the desired user. This will be Admin until you have created others.

#### Step 2:

Enter the default password you received in your confirmation email.

#### Step 3:

When you're done, press **OK**. If entered correctly, you will see Pin OK - logging you in.