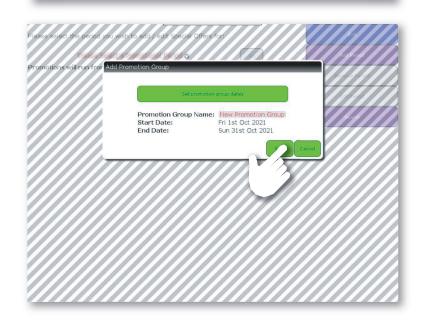

#### Step 2:

In the Add Promotion Group menu, set the period dates and name your new group.

#### Step 3:

When you are done, press **Save**. You will see your new promotion period in the drop down list at the center of the interface.