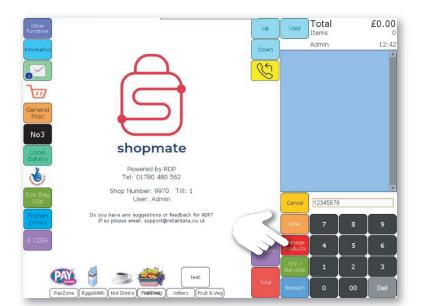

## **Price Changes**

**Step 1:** Press the **Manage Products** button. Then scan an item.

#### Step 2:

On the product management screen, select **Pricing**.