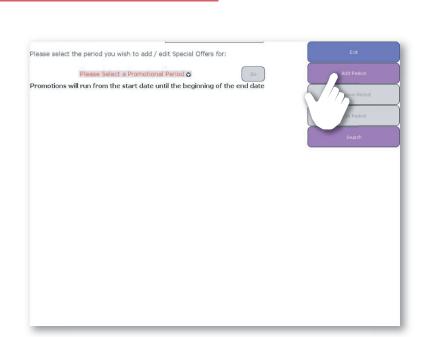

## **Promotion Periods**

#### Step 1:

In the Promotions Interface, you'll see a list of promotion periods. You can select one or press **Add Period** to create a new one.

#### Step 2:

In the Add Promotion Group menu, set the period dates and name your new group.

#### Step 3:

When you are done, press **Save**. You will see your new promotion period in the drop down list at the center of the interface.