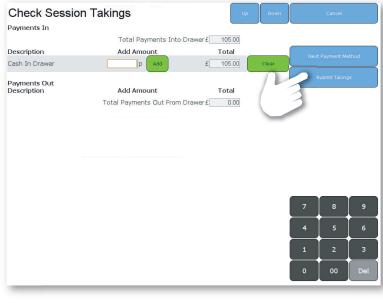

#### Step 3:

Once you've counted the cash in the till, enter it into the Check Session Takings menu. Then press **Submit Takings**.

Float Management