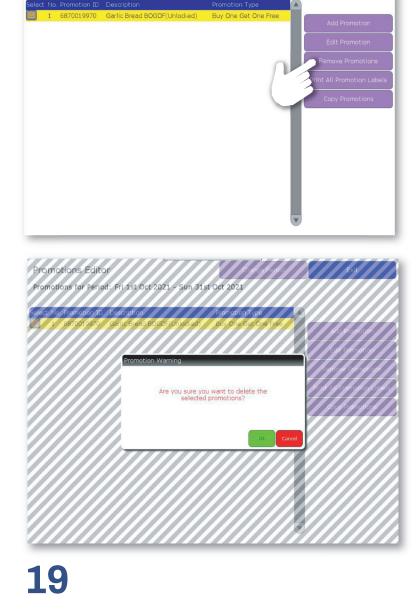

## **Deleting Promotions**

Promotions Editor

Promotions for Period: Fri 1st Oct 2021 - Sun 31st Oct 2021

#### Step 1:

Press the box to the left of the promotion you wish to delete. A small tick will appear.

# Promotions Editor Change Period Exit Promotions for Period: Fri 1st Oct 2021 - Sun 31st Oct 2021 Survey Construction Type Image: Construction Type Image: Construction Type 1 68700199770 Garlic Bread BOGOF(Unlocked) Buy One Gat One Free Add Promotion Image: Construction Edit Promotion Edit Promotion Edit Promotion Image: Construction Print All Promotion Lebels Copy Promotions Copy Promotions

#### Step 2:

Press **Remove Promotions**. This will appear greyed out and not work if you do not have any promotions selected.

#### Step 3:

ShopMate will confirm that you wish to delete the selected promotion, press **OK** to confirm deletion.