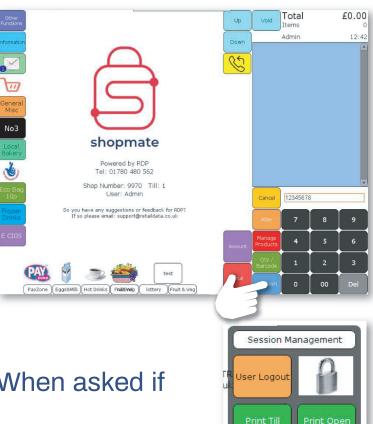

## Cashing Up

#### Step 1:

To end the session, press **Session**. If you leave a session open for too long, you will be asked by ShopMate to close your session.

#### Step 2:

Then press **Close Session**. When asked if you're sure, press Yes.