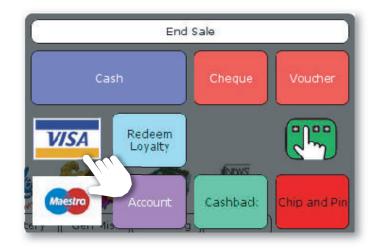

## **Non-Integrated Chip & Pin**

**Step 1:** When all items are scanned or entered, press the **TOTAL** button.

### **Step 2:** Press **End Sale**, which will bring up the payments options menu.

#### Step 3:

In this menu, press the icon for the relevant card type e.g. VISA You can now use your terminal normally.