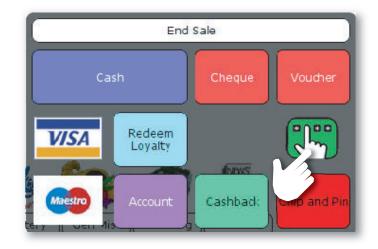

#### Step 2: Press End Sale, which will bring up the

payments options menu.

#### Step 3:

In this menu, press the **R** button twice. Payment options for your provider will now appear.

### **Step 2:** Press **End Sale**, which will bring up the payments options menu.

#### Step 3:

In this menu, press the icon for the relevant card type e.g. VISA You can now use your terminal normally.