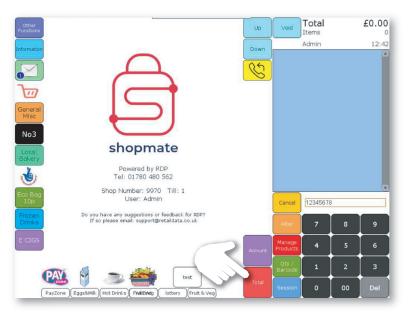

## **Cash Payments**

**Step 1:** When all items are scanned or entered, press the **TOTAL** button.

#### Step 1:

When all items are scanned or entered, press the TOTAL button.

#### Step 2: Press End Sale, which will bring up the

payments options menu.

## **Non-Integrated Chip & Pin**

**Step 1:** When all items are scanned or entered, press the **TOTAL** button.

### **Step 2:** Press **End Sale**, which will bring up the payments options menu.