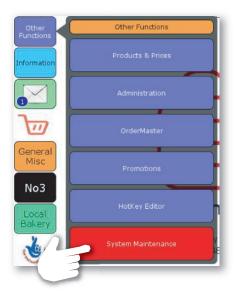

#### Step 1:

Press the **Other Functions** button located at the top left of the screen.

#### Step 2:

In the menu that appears, select **System Maintenance** which is in red at the bottom.