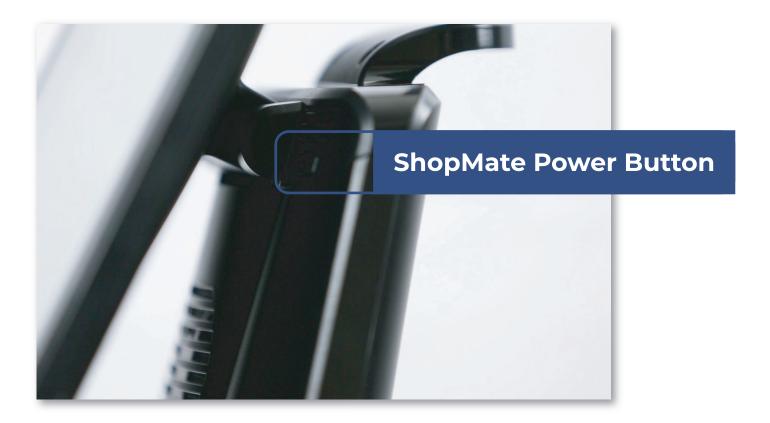

## **Turning ShopMate On**

The power button is located behind the screen on the base of the till. Press this once and the till will start. You should hear a beep, see your screen turn on as well as your barrcode scanner.

The ShopMate software will automatically load and you'll be ready trade in a few moments.

#### **IMPORTANT!**

Do not use this button to shut down ShopMate unless instructed to by a member of RDP support. Doing so can cause damage to your hardware.