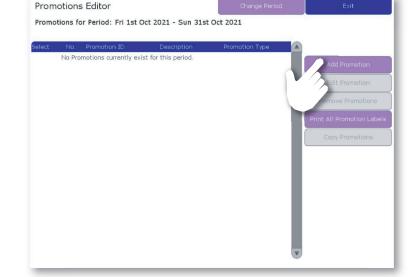

## **Adding Promotions**

**Step 1:** In the Promotions Interface. Select a promotion period and click **Go**.

Step 2: Next, press Add Promotion.

Step 3: Complete the promotion details. When you're done, press **Save**. This promotion will be applied from now on.

## **Deleting Promotions**

Promotions Editor

Promotions for Period: Fri 1st Oct 2021 - Sun 31st Oct 2021