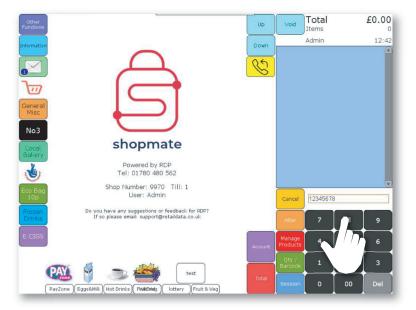

## **Scanning Products**

#### Step 1:

Scan items using the barcode scanner or key in the product number.

#### Step 2:

If you have keyed in the product number, press **Qty / Barcode**.

#### Step 3:

If the barcode is valid, the product will appear as a new line in the transaction. You can now scan or key-in a new product.