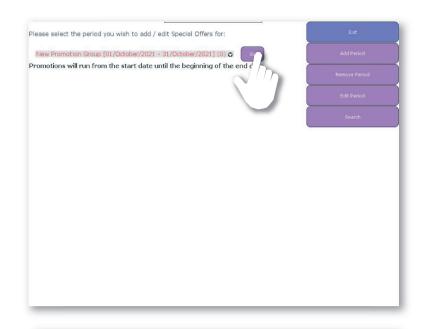

## **Promotion Periods**

#### Step 1:

In the Promotions Interface, you'll see a list of promotion periods. You can select one or press **Add Period** to create a new one.

#### Step 2:

In the Add Promotion Group menu, set the period dates and name your new group.

#### Step 3:

When you are done, press **Save**. You will see your new promotion period in the drop down list at the center of the interface.