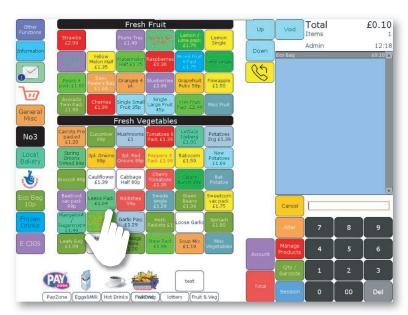

## **Scanning Products**

#### Step 1:

Scan items using the barcode scanner or key in the product number.

#### Step 2:

If you have keyed in the product number, press **Qty / Barcode**.

#### Step 3:

If the barcode is valid, the product will appear as a new line in the transaction. You can now scan or key-in a new product.

## **Using Hotkeys**

For processing items without barcodes, you can use the 'General Miscellaneous (Gen Misc)' and 'Fruit & Veg (Fruit Veg)' buttons.

#### Step 1:

Using the keypad,enter the price of the item in pence.

**Step 2:** Press the desired hotkey, to add this product to your transaction.