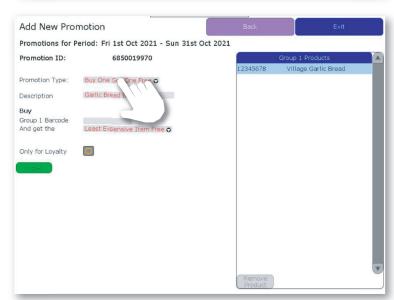

## **Adding Promotions**

**Step 1:** In the Promotions Interface. Select a promotion period and click **Go**.

Step 2: Next, press Add Promotion.

Step 3: Complete the promotion details. When you're done, press **Save**. This promotion will be applied from now on.