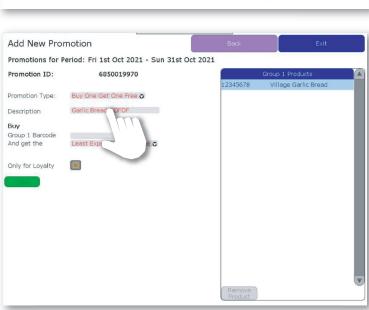

## **Adding Promotions**

**Step 1:** In the Promotions Interface. Select a promotion period and click **Go**.

Step 2: Next, press Add Promotion.

Step 3: Complete the promotion details. When you're done, press **Save**. This promotion will be applied from now on.

## **Promotions Interface**

## Step 3:

This will open the Promotions Interface. Here you can add, modify and remove any of your wholesaler or custom promotions.