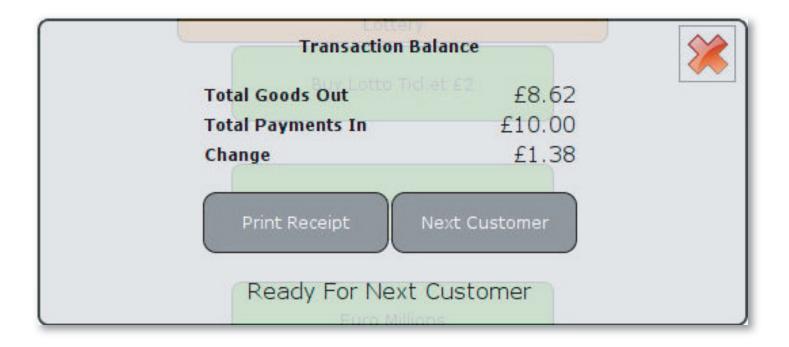

## **Cash Payments**

**Step 1:** When all items are scanned or entered, press the **TOTAL** button.

#### Step 2:

If the customer has given you exact change, you can press **CASH** twice and the transaction will cash out and the till drawer will open.

#### Step 3:

If the customer does not give you the exact amount, enter the amount given in pence on the key pad and press **CASH** once.

#### Step 2:

The till drawer will open and the transaction balance menu will appear with the amount of change required.