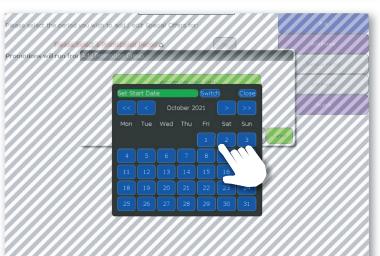

#### Step 2:

In the Add Promotion Group menu, set the period dates and name your new group.