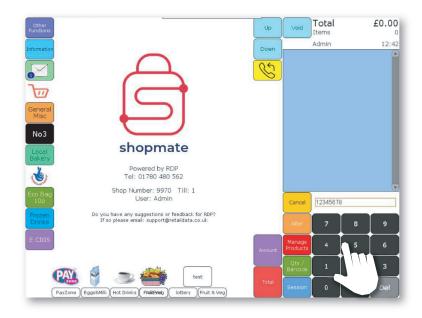

## Logging on to ShopMate

#### Step 1:

Select the desired user. This will be Admin until you have created others.

#### Step 2:

Enter the default password you received in your confirmation email.

#### Step 3:

When you're done, press **OK**. If entered correctly, you will see Pin OK - logging you in.