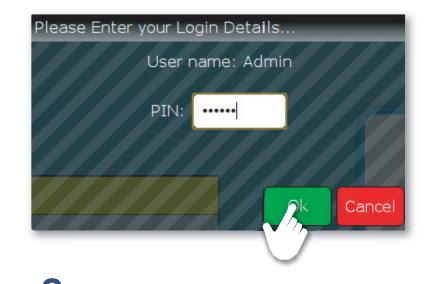

#### Step 1:

Select the desired user. This will be Admin until you have created others.

#### Step 2:

Enter the default password you received in your confirmation email.

#### Step 3:

When you're done, press **OK**. If entered correctly, you will see Pin OK - logging you in.