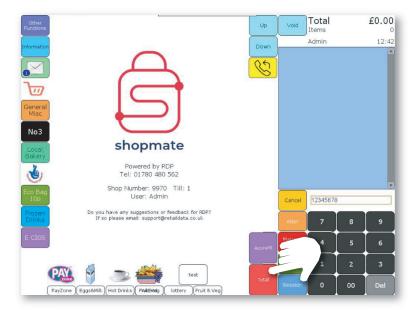

## **Cash Payments**

**Step 1:** When all items are scanned or entered, press the **TOTAL** button.

#### Step 1:

When all items are scanned or entered, press the TOTAL button.

#### Step 2: Press End Sale, which will bring up the

payments options menu.