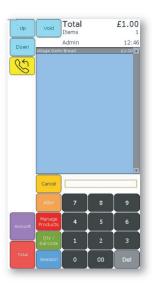

## **Price Changes**

**Step 1:** Press the **Manage Products** button. Then scan an item.

#### Step 2:

On the product management screen, select **Pricing**.

#### **Step 3:** To alter the price, select the markup price and change it. Then press **OK**.