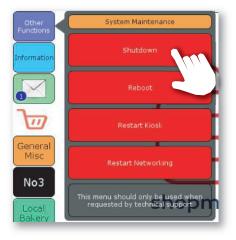

#### Step 3:

Select **Shut Down**, which is the first option. The till will then carry out a safe shutdown.