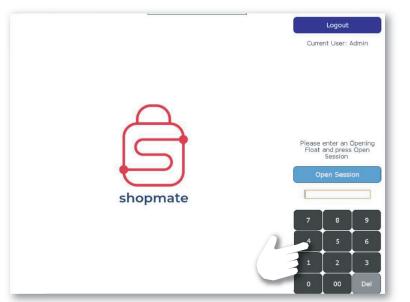

## **Setting a Session Float**

The first time you log in, or when there is no open session, you will be prompted to enter an opening float.

4

#### Step 1:

Using the keypad, enter the opening float in pence. E.g. a £100 float would be 10,000 pence.

#### Step 2:

When you're done, press **Open Session**. The till will then enter the trading screen.