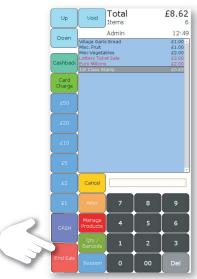

#### Step 1:

To end the session, press **Session**. If you leave a session open for too long, you will be asked by ShopMate to close your session.

#### Step 2:

Then press **Close Session**. When asked if you're sure, press Yes.

#### Step 3:

Once you've counted the cash in the till, enter it into the Check Session Takings menu. Then press **Submit Takings**.

Float Management