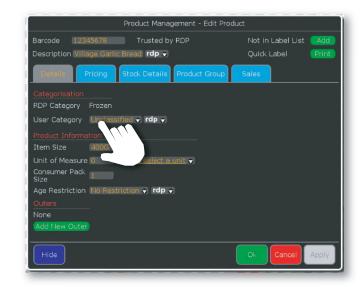

#### Step 2:

The product management window will automatically open the **Details** tab. Here you can update the product category, pack details and set whether ShopMate should require age verification before sale of this product.

When you have completed your changes, press **OK** or **Apply**.