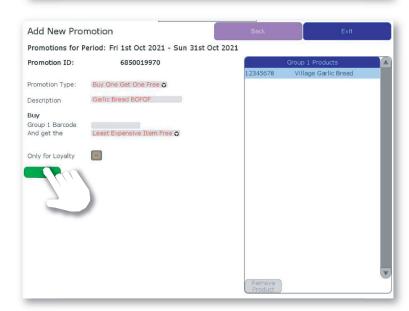

## **Adding Promotions**

**Step 1:** In the Promotions Interface. Select a promotion period and click **Go**.

Step 2: Next, press Add Promotion.

Step 3: Complete the promotion details. When you're done, press **Save**. This promotion will be applied from now on.

#### Step 2:

Update the promotion details as you wish. If you wish to undo the changes, press **Back**.

Step 3: When you're happy with your changes, press **Save**. Once again, this new promotion will be applied from now on.