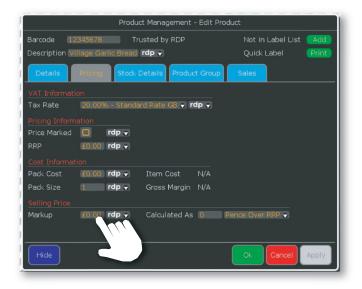

#### Step 2:

On the product management screen, select **Pricing**.

#### **Step 3:** To alter the price, select the markup price and change it. Then press **OK**.