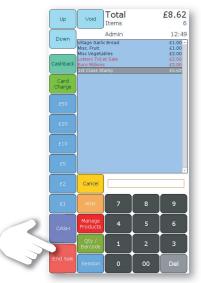

## **Scanning Products**

#### Step 1:

Scan items using the barcode scanner or key in the product number.

#### Step 2:

If you have keyed in the product number, press **Qty / Barcode**.

#### Step 3:

If the barcode is valid, the product will appear as a new line in the transaction. You can now scan or key-in a new product.