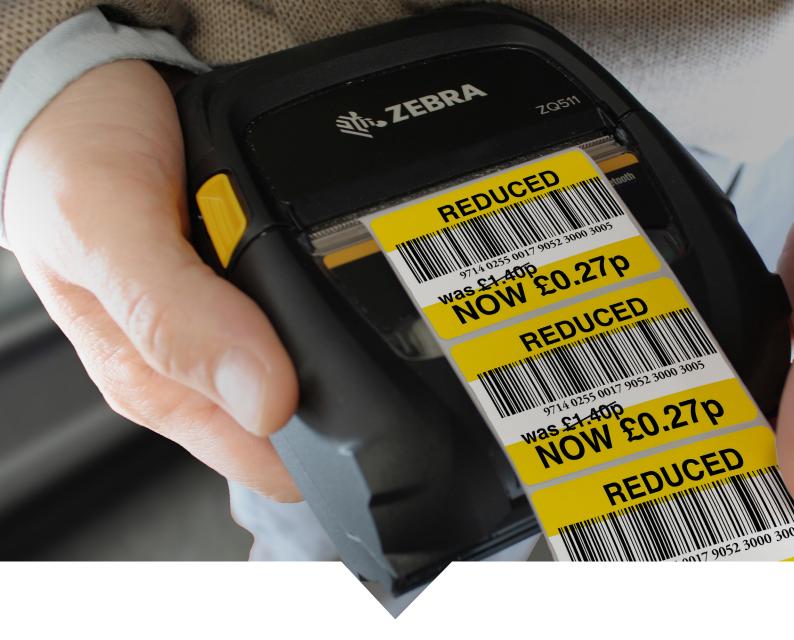

This useful tool allows you to print Price and Reduced-Price Shelf-Edge-Labels at the shelf, making price management more efficient than ever.

The Zebra SEL Printer works with our Datalogic Memor to print price and reduced-price Shelf-Edge-Labels.

#### **Print Reduced-Price labels**

Speed-up your clearance pricing by printing reduced-price labels throughout your store.