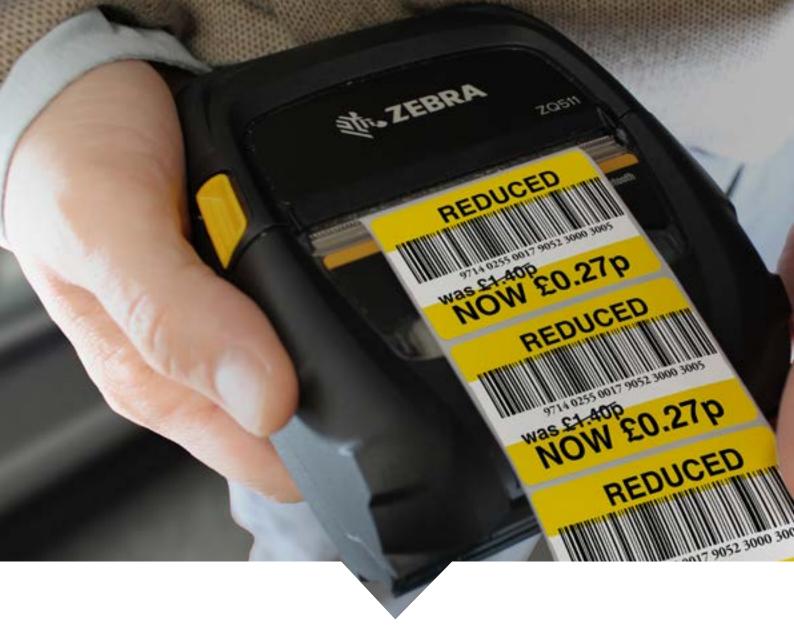

## Easy price and reduction SEL management

Managing your pricing and reductions can be tough when you're tethered to your PC or till. That's why we integrated the hard-wearing, reliable Zebra SEL Printer into ShopMate via the Datalogic Memor.

This useful tool allows you to print Price and Reduced-Price Shelf-Edge-Labels at the shelf, making price management more efficient than ever.

**Click Here to Find out More** 

The Zebra SEL Printer works with our Datalogic Memor to print price and reduced-price Shelf-Edge-Labels.