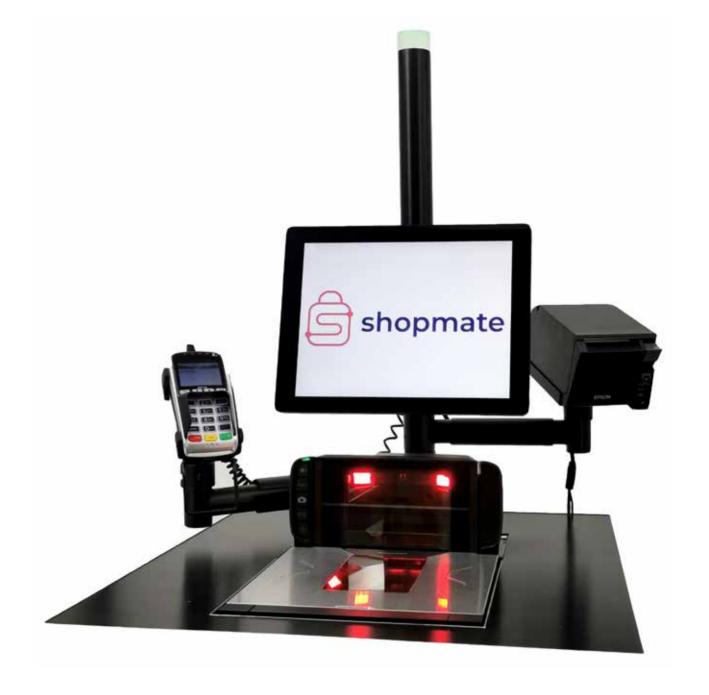

## ShopMate Self-Serve...

### Bust queues with no additional staff

With the rising cost of doing business, especially wages, ShopMate Self-Serve is the perfect way to offer your customers speedy checkouts, while protecting your operating costs.

## No additional hardware

Just scan your user code, swivel your till, and it's ready to go.